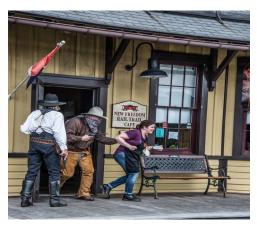

Check us out on "On Amazon Prime:

"Tales of the Wild West"

Watch for our newest movie coming in Febuary 2019

"Bill Tilghman and the Outlaws"

One-eyedhorse.com

In Maryland & Pennsylvania

Take part in an
Old West raid on the train.
We'll supply the loot, and the thrill
of yesteryear. Be aware that there
will be the sound of gunfire.

## Northern Central Railroad New Freedom, Pennsylvania

May 18th, June 15th, July 20th, August 17th 11:30 - 1:00 & 2:30

October 12th & 13th

www.steamintohistory.com

Outlawsandpeacemakers.com